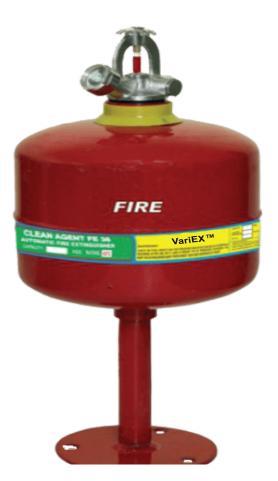

# Product Name: Clean Agent Modular type Fire Extinguisher

Product Code: VFE-MCA05

## **Description:**

The modular type of fire extinguisher consists of a hazard-free clean agent, which keeps your article safe and intact in case of fire. This type of fire extinguisher is ideal for protecting the computer area, ATM center, server room, fuel, and flammable liquid storage, automobile garages, marine engines, welding benches, domestic gas storage, particularly for hotels, storage locations and the places where water damage cannot tolerate.

#### **TECHNICAL DETAILS:**

| SL. No. | Particular                  | Specifications                    |
|---------|-----------------------------|-----------------------------------|
| 1       | MODEL NO                    | VFE-M05                           |
| 2       | EXTINGUISHING MEDIA         | Clean Agent                       |
| 3       | CAPACITY (KG)               | 5Kg                               |
| 4       | PROPELLANT                  | Nitrogen                          |
| 5       | SUITABLE FOR CLASS OF FIRE  | (A, B & C) and (B & C) Class Fire |
| 6       | WORKING PRESSURE            | 15 Kgf/cm2                        |
| 7       | TESTING PRESSURE            | 35 Kgf/cm <sup>2</sup>            |
| 8       | TEMPERATURE ACTIVATION BULB | (68ºC)                            |
| 9       | AREA OF PROTECTION          | 3.5 to 4m <sup>2</sup>            |
| 10      | DISCHARGE RANGE             | MORE THAN 02 M                    |
| 11      | CONSTRUCTION                | MIG Welded MS Body                |
| 12      | MOUNTING                    | Ceiling Mounted                   |
| 13      | OPERATION TIMING            | 10-15 seconds                     |
| 14      | Workmanship & Finish        | Satisfactory                      |
| 15      | Marking                     | Provided                          |
| 16      | Ceiling mounting Bracket    | Provided                          |